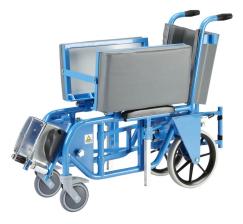

# FOLDING BARIATRIC PORTERING CHAIR: MR4588

# **Dimensions:**

Overall: Height: 925mm Width: 742mm Depth: 1055mm Width (folded): 475mm

Seat: Height: Width: Depth: 550mm 630mm 550mm This new chair has been designed specifically to transport bariatric patients to and from the MRI suite and is MR safe.

With the increase of obesity becoming more of an issue in recent years, this chair allows patients to be transported safely to an open scanner.

The MR4588 is approximately 30% wider that our standard portering chair and has been weight tested to 300kg (approx 47 stone) static weight.

With no magnetic parts included in the design, the chair can transport the patient in to the scanner room.

Armrests raise and lower to below seat level to ease patient transfer.