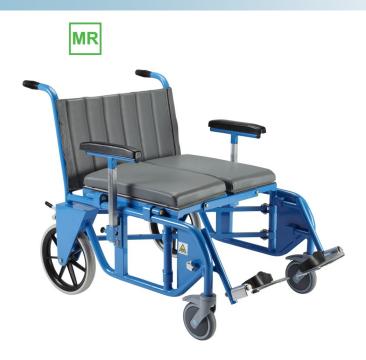

# FOLDING BARIATRIC PORTERING CHAIR: MR4588

# **Dimensions:**

Overall: Height: 925mm Width: 742mm Depth: 1055mm Width (folded): 475mm

Seat: Height: Width: Depth: 550mm 630mm 550mm This new chair has been designed specifically to transport bariatric patients to and from the MRI suite and is MR safe.

With the increase of obesity becoming more of an issue in recent years, this chair allows patients to be transported safely to an open scanner.

The MR4588 is approximately 30% wider that our standard portering chair and has been weight tested to 300kg (approx 47 stone) static weight.

With no magnetic parts included in the design, the chair can transport the patient in to the scanner room.

Armrests raise and lower to below seat level to ease patient transfer.

## THE MR4588 IS FULLY TESTED MR SAFE