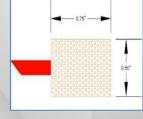

## MR 151 MagnaCoil™ Earphones User Leaflet

MagnaPlugs are supplied in size:

• MagnaPlug 0.75" x 0.50" for average size ear canals.

Hold the MagnaCoil<sup>™</sup> coupler in one hand using your thumb and first finger on your other hand. Gently start rolling the MagnaPlug smaller, increasing the pressure until you reach the smallest size possible, avoid pinching / folding.