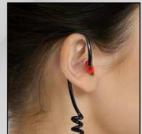

There are a left and right side coupler, insert appropriate side with the MagnaPlug into the patient's ear canal. Hold in place for approximately 10 seconds for the foam to expand before releasing.

Then loop the tubing over the top of the ear. For the best performance please insert the MagnaPlug into the patient's ear canal. The deeper the plug is inserted the more attenuation they will provide.