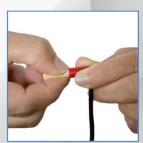

## MR 151 MagnaCoil™ Earphones User Leaflet

MagnaPlugs are supplied in size:

• MagnaPlug 0.75" x 0.50" for average size ear canals.

Hold the MagnaCoil<sup>™</sup> coupler in one hand using your thumb and first finger on your other hand. Gently start rolling the MagnaPlug smaller, increasing the pressure until you reach the smallest size possible, avoid pinching / folding.